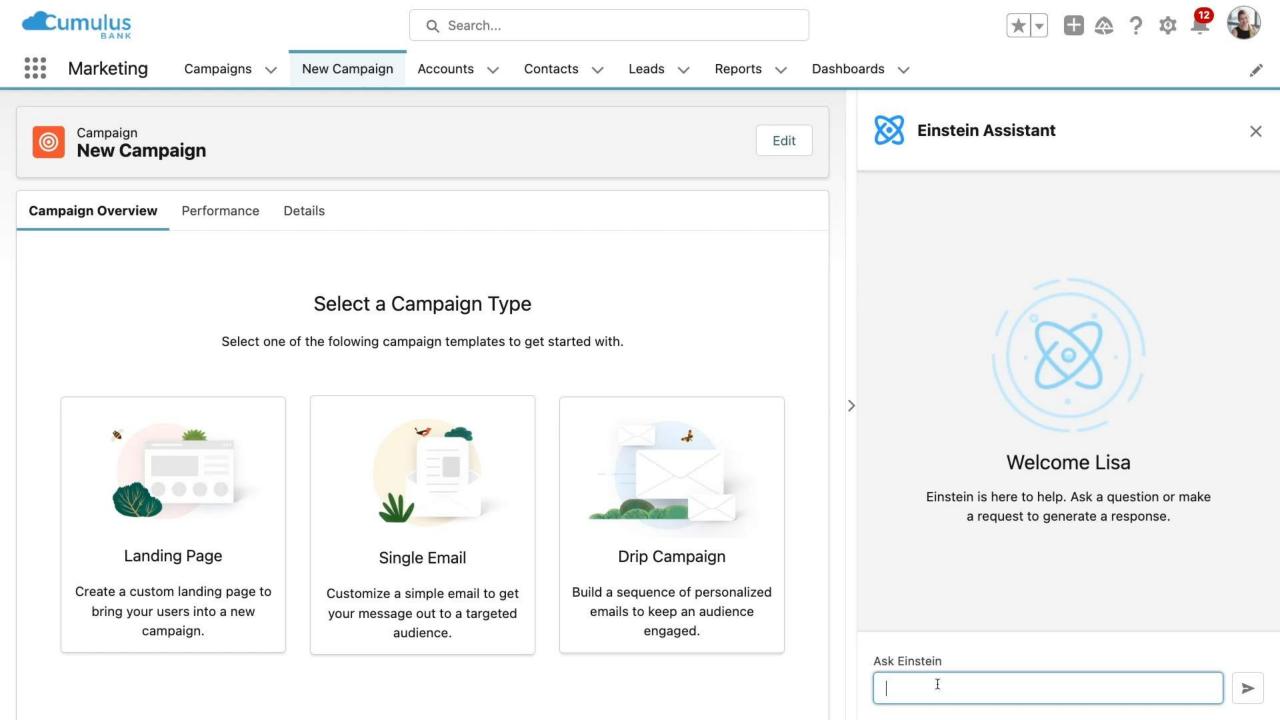

### 금융산업에서의 AI CRM을 통한 혁신 아이템

생성형 AI를 기반으로 하나의 플랫폼에서 생산성 향상 극대화

salesforce

### 금융산업에서의 AI CRM을 통한 생산성 증대