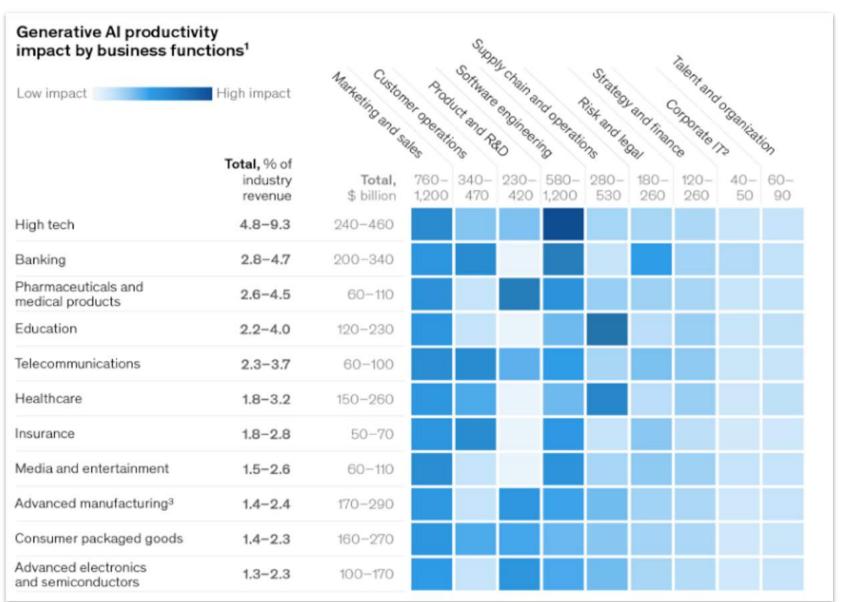

### AI와 분석이 산업에 미치는 가치는? <u>京</u>

### 생성형AI가 생산성에 미치는 영향? 직원과 고객경험

## Banking & Insurance

High tech & MFG

#### **Medical & Healthcare**

#### 마케팅과 세일즈

고객 서비스

#### Software Engineering