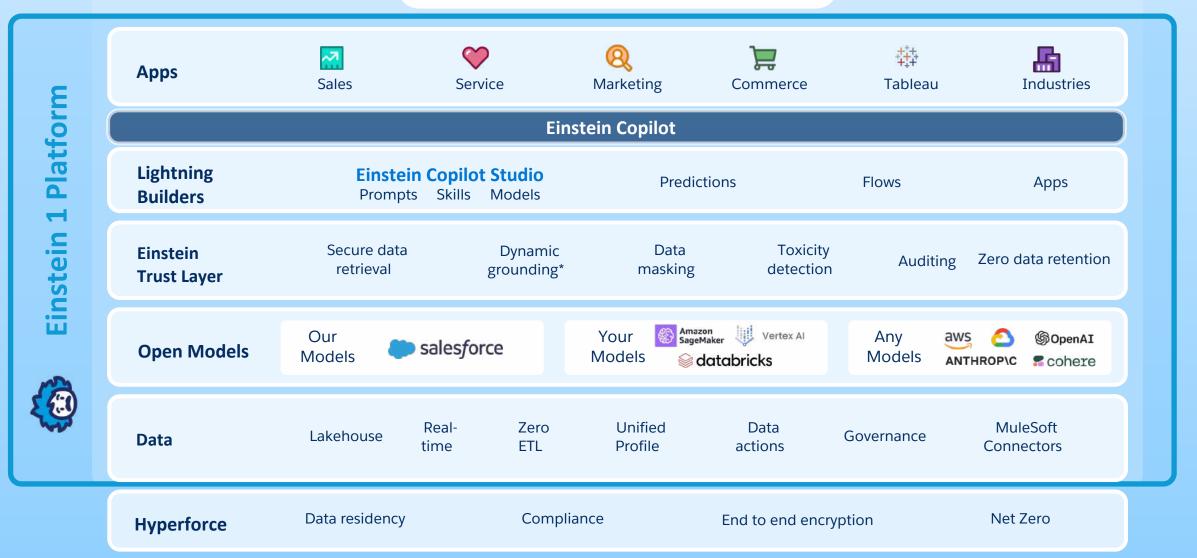

### **Trusted AI Architecture**

통합 Metadata 플랫폼

"Future functionality. Any unreleased services or features referenced here are not currently available and may not be delivered on time or at all. Customers should make their purchase decisions based upon features that are currently available."