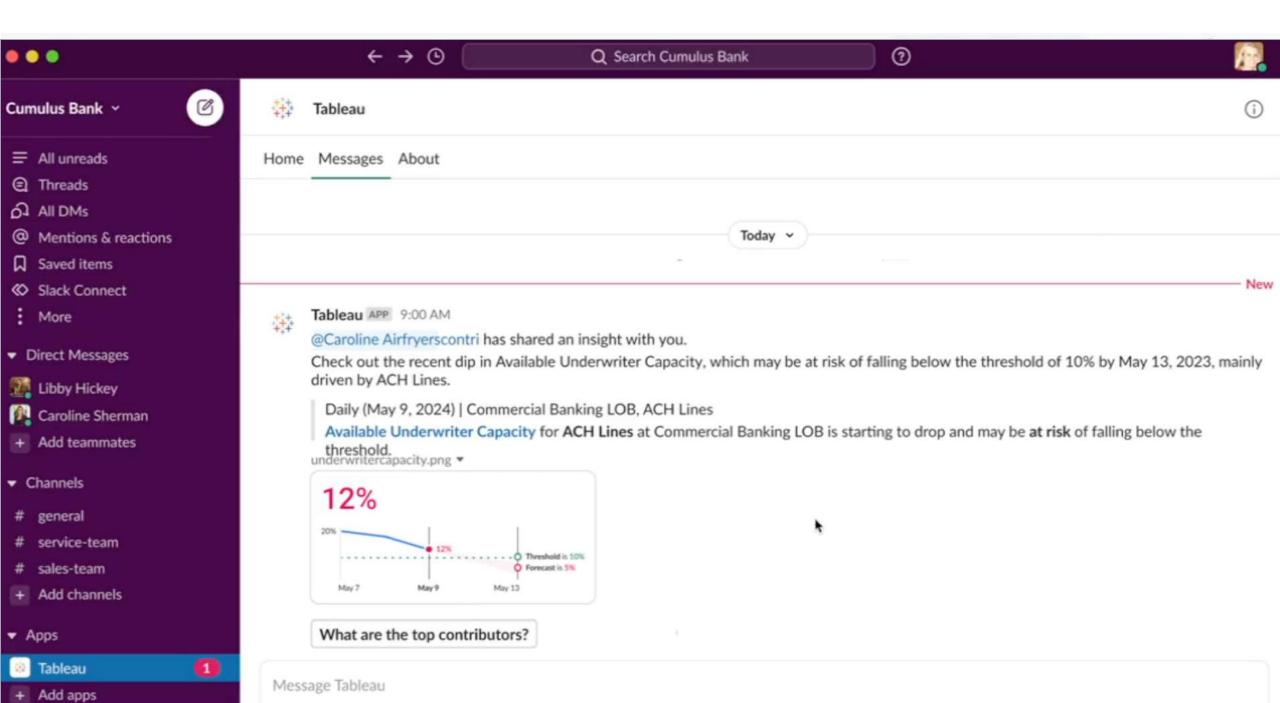

### 금융산업에서의 AI CRM을 통한 혁신 아이템

생성형 AI를 기반으로 하나의 플랫폼에서 생산성 향상 극대화

salesforce

### 금융산업에서의 AI CRM을 통한 생산성 증대