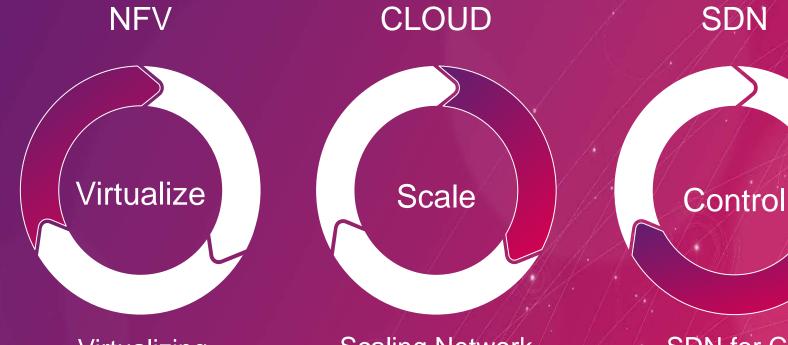

## SDN ENABLED NFV & CLOUD INFRASTRUCTURE

Virtualizing Network Functions Scaling Network Functions to the Cloud for Optimal Deployment SDN for Cross Domain Control, Orchestration & Management