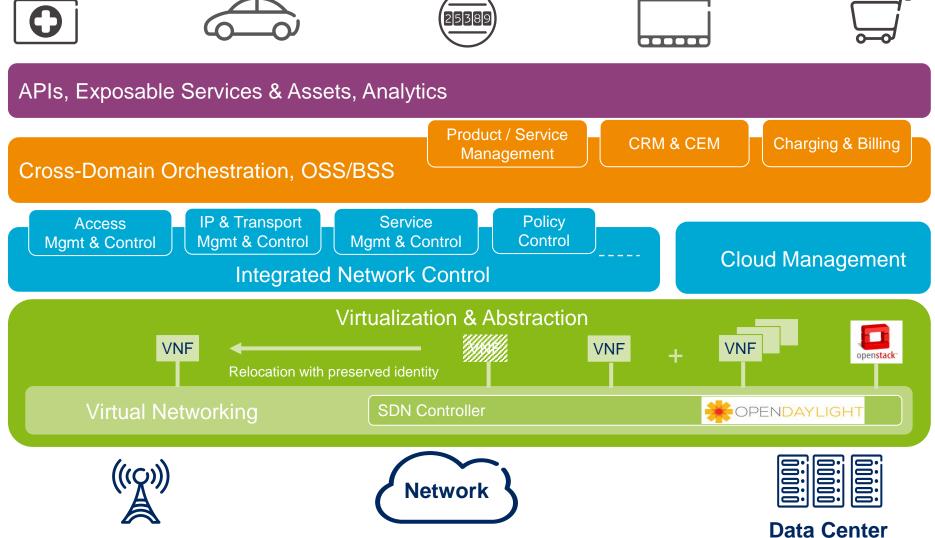

# ONE NETWORK – MULTIPLE INDUSTRIES

 $(\mathbf{G})$ 

0

25389

A common network platform with dynamic and secure Network Slices