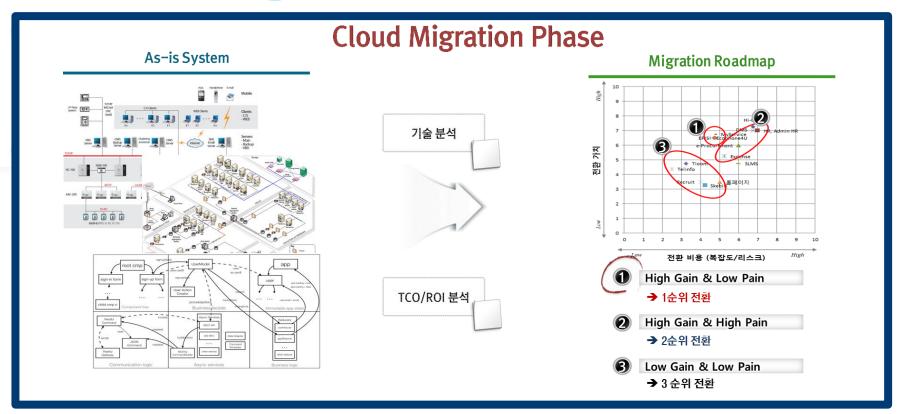

## **Cloud Migration Phase**

- · 분석 Framework 수립
- · 기초자료 수집 및 분석
- 인터뷰를 통한 현황 파악
- ㆍ시스템 별 시사점 도출
- 개선사항 도출

- 전환평가 모델 참조
- · 전환대상 선정 평가기준 정의
- · 대상시스템 평가 수행
- 전환 우선순위 결정
  - 고객사 개발/운영담당자 Insight 반영

- · MSA 전환 고려사항 도출
- · MSA 기본설계 가이드 수립
- · 기본설계 대상 시스템 심층 인터뷰 수행
- · Cloud 애플리케이션 전환 설계
- · MSA 전환 통합 아키텍처 설계