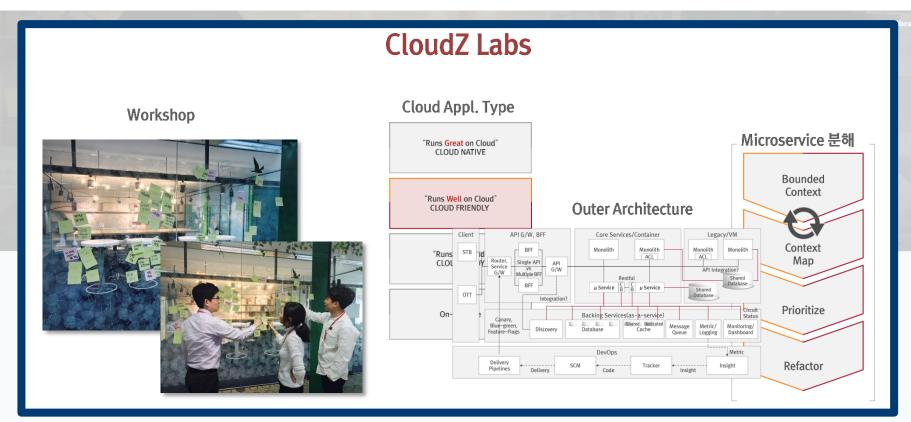

* 



**Backing Service** 



Microservices



**Devops** 



Replatforming Refactoring



PaaS



#### birair

#### **CloudZ Labs**

#### 전환 프로세스

신청 → Scoping → 사전교육 → Incoming → Replatforming → Refactoring → (MSA) → Devops → Outgoing

- o 신청: 질의서 내용 작성해서 사이트로 신청
- o Scoping: 신청서 접수 후 Scoping 단계를 통해서 전환 일정 계획 , 계획된 기간동안 상주 (Scoping과정에서 필요시 오프라인 회의가 진행될 수 있습니다.)
- 사전교육: DT Labs에서 Cloud Application 전환에 필요한 기술에 대한 사전 교육으로 진행됩니다.
- Incoming
  - Scoping시 계획한 내용을 바탕으로 상세 일정을 지정된 담당자와 수립합니다.
  - 계획에 따라 Replatforming, Refactoring 단계를 거치면서 Cloud Application으로 전환을 수행합니다.
  - 마이크로서비스가 필요한 애플리케이션의 경우 마이크로서비스까지 전환을 수행합니다.
  - 단계별로 DT Labs의 각 분야 전문가들이 Point Coaching이 진행됩니다.
  - 매일 정해진 시간에 DT Labs의 담당자와 스크럼 미팅을 통해서 이슈를 공유하고 해결합니다.
- Outgoing
  - 퇴소후에는 온라인 지원센터를 통해 기술지원을 계속합니다.

## CloudZ Labs Service



Cloud Z Labs에 일정 기간 상주하면서 진행하는 **기술 코칭 프로그램**은 운영 중인 애플리케이션을 Cloud Application으로 실제 전환하면서 Cloud Application 개발 역량을 습득하도록 해당 애플리케이션에 특화된 "Point Coaching"을 제공합니다.

# Thank You