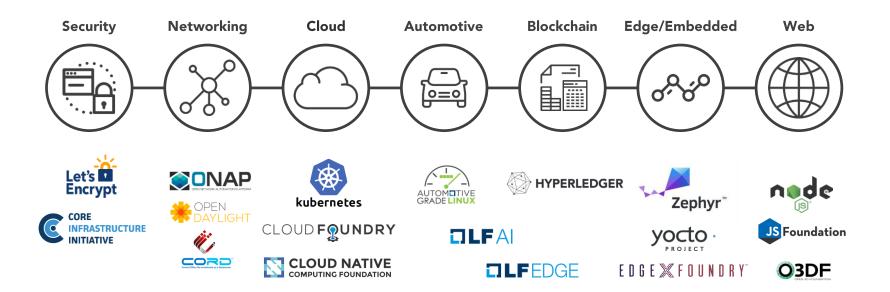

### **Linux Foundation**

+100 Project 운영 중, Cloud Native, Block Chain, AI, EDGE, IoT, Open PaaS, Security 등 다양한 영역

# Projects

2015년 12월, Linux 비영리 재단 산하 Project 재단 https://www.cncf.io/

THELINUX FOUNDATION

## **Open3D** Foundation

모든 산업분야에서 사용할 수 있는 게임 및 시뮬레이션 구축을 위한 완전한 기능의, 고성능, 실시간 3D엔진을 오픈소스로 구현

- https://o3d.foundation/
- https://www.o3de.org/
- 모듈화되고 컴포넌트화된 기능 제공

오픈소스 소프트웨어 개발의 보안을 개선하기 위한 공동 투자, 자원관리 및 전문 커뮤니티의 협업을 주도하는 재단

- https://openssf.org/
- 7 Working Groups

주요 오픈소스 프로젝트의 보안 강화

취약성의 발견 및 빠른 수정

https://youtu.be/dRrFDyIU7kg

오픈소스를 사용하는 공급망 기술의 인증, 검증 및 소프트웨어 보안 표준화

https://www.sigstore.dev/

We are regularly adding projects; for the most up-to-date listing of all projects visit https://lfai.foundation/

#### THELINUX FOUNDATION

LF AI & DATA

& DATA

• 2019년 1월, Linux 비영리 재단 산하 Project 재단 https://www.lfedge.org

### Hyperledger

- Linux Foundation이 주도하는 '세계 최대 Blockchain Consortium'
  - www.hyperledger.org
  - Open-source Collaboration을 통한 범 산업용 Blockchain 기술 개발
  - 금융기관을 넘어 다양한 산업 분야에 걸쳐, IBM, Intel, JP Morgan 등 세계 유수의 기업 참여