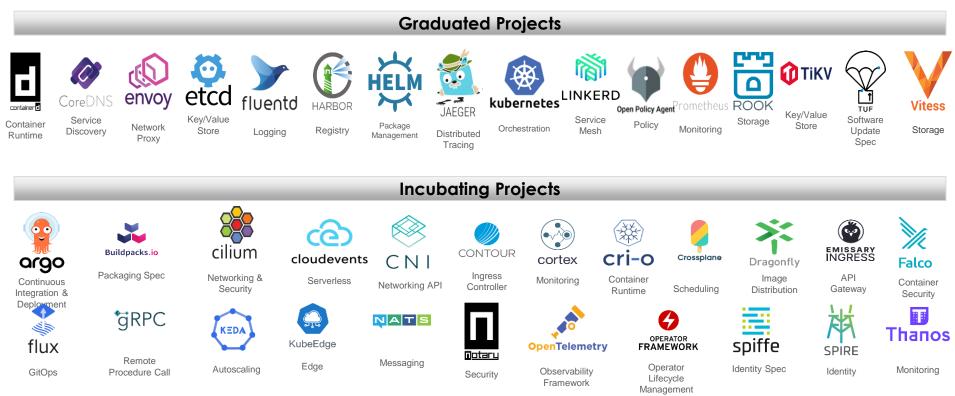

# Linux Foundation 소개

Open-source Project 및 Training

### THE LINUX FOUNDATION

#### THELINUX FOUNDATION

### **Linux Foundation**

Global 최대의 Open-source Technology 개발 Project 운영 및 Eco-system을 후원하는 비영리단체



"세계 최대의 공동 기술 투자 및 기술 생태계 발전 후원"

### **Linux Foundation**

+100 Project 운영 중, Cloud Native, Block Chain, AI, EDGE, IoT, Open PaaS, Security 등 다양한 영역



## **Korea Linux Foundation**





# Projects







2015년 12월, Linux 비영리 재단 산하 Project 재단 https://www.cncf.io/



THELINUX FOUNDATION



### Korea Members (22)



Non-profit



NIA 한국지능정보사회진흥원 NATIONAL INFORMATION SOCIETY AGENCY





### Korea Member (CKs, KCSPs)

| Platform - Certified Kubernetes - Distribu           | Platform - Certified Kubernetes - Distribution (4) |                              |                               |                                                         |                                               |  |
|------------------------------------------------------|----------------------------------------------------|------------------------------|-------------------------------|---------------------------------------------------------|-----------------------------------------------|--|
|                                                      | hizkube